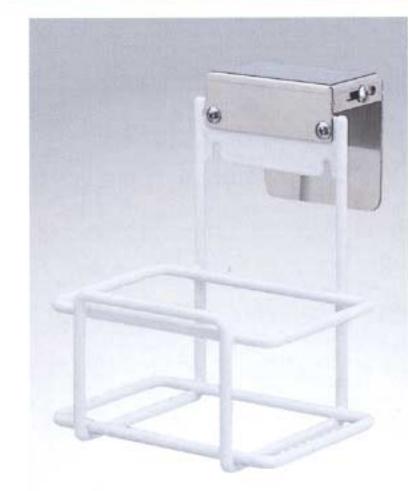

#### **Related Product**

1.2kg Bottle with Pump

Holder

Brush and Holder Set

Specifications are subject to change at any time without prior notice for improvement.