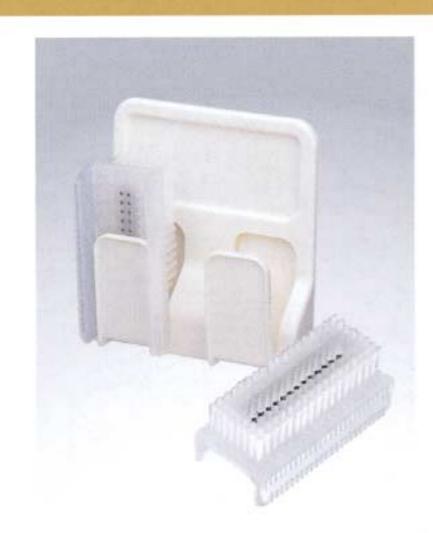

#### **Related Product**

1.2kg Bottle with Pump

Holder

Brush and Holder Set

Specifications are subject to change at any time without prior notice for improvement.